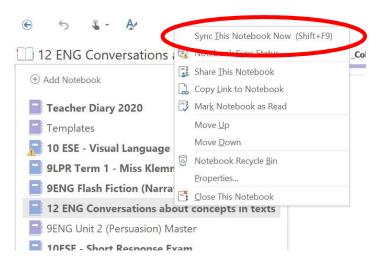

1. Locate the title of the OneNote that you want to sync in the app:

2. Right click on the title of the OneNote you want to sync and select the option to 'Sync this notebook now':

3. Make sure to sync your notebook fully **before you begin any new work** and **when you have finished any new work** so that you are positive you have the most recent versions of any resources shared by your teacher, and your teacher can see the most up to date version of your work.