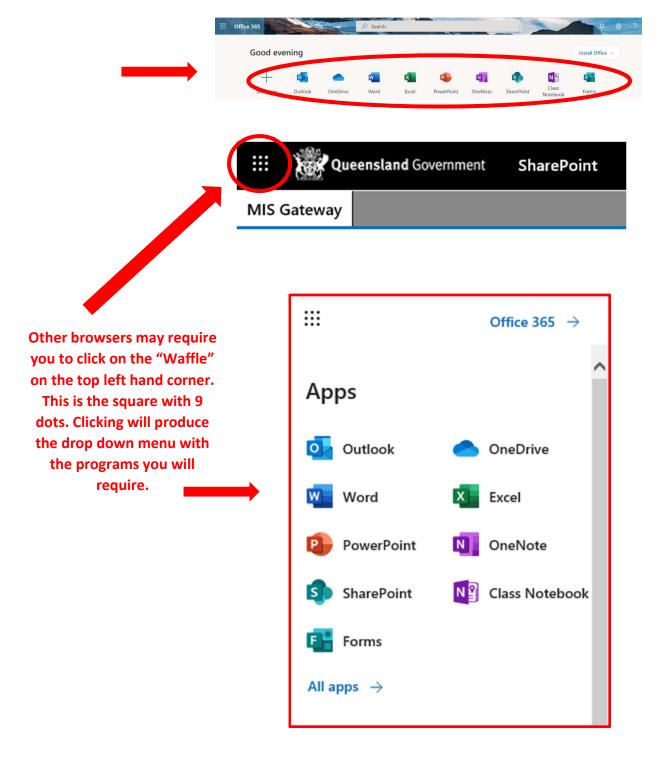

#### Password: This will be your normal password.

You MUST tick "I agree to the conditions of use and privacy statements"

3. From here, depending on your browser there may be two different options to access the apps you require.

Some Browsers will display the apps across the top of your page for easy access as below

The following will assist with accessing the program online and activating your shared workbooks from your teachers.

Start by clicking the purple "OneNote" symbol.

There are two relevant tabs for you to use in this section.