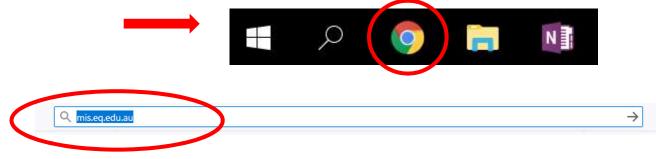

#### To access these please follow the directions below.

Open your preferred web browser and type mis.eq.edu.au into the address bar.
 i. Google Chrome is the recommended <u>browser</u> for best results