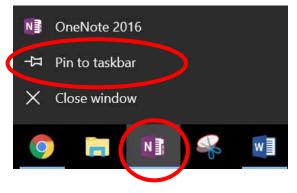

 When you have the desktop version of OneNote open, right click on the OneNote icon on your task bar and select the option to 'pin to taskbar' this will make it easier to locate it in the future.