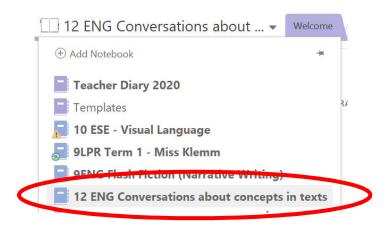

1. Locate the title of the OneNote that you want to sync in the app:

2. Right click on the title of the OneNote you want to sync and select the option to 'Sync this notebook now':

3. Make sure to sync your notebook fully **before you begin any new work** and **when you have finished any new work** so that you are positive you have the most recent versions of any resources shared by your teacher, and your teacher can see the most up to date version of your work.