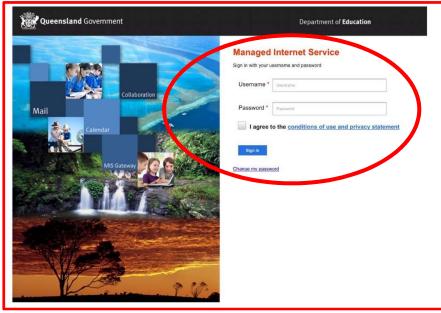

2. This will bring you to the Education Queensland Sign in page, here you will login using your normal school login details.

Your username will be your school email address <u>without</u> the @eq.edu.au at the end. for example if your email address is <u>doej123@eq.edu.au</u> you will login as follows: *Username: doej123* 

#### Password: This will be your normal password.

You MUST tick "I agree to the conditions of use and privacy statements"

3. From here, depending on your browser there may be two different options to access the apps you require.