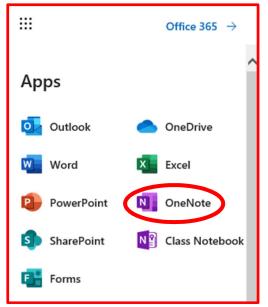

The following will assist with accessing the program online and activating your shared workbooks from your teachers.

Start by clicking the purple "OneNote" symbol.

There are two relevant tabs for you to use in this section.