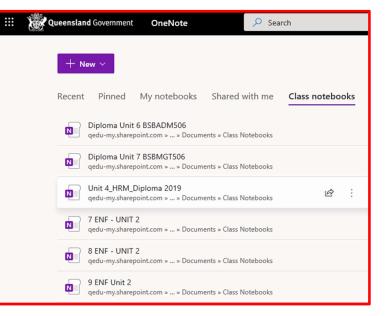

#### **CLASS NOTEBOOKS**

This will list the notebooks that you currently have in use in your OneNote already. By clicking on the relevant class notebook you need to work on it will open in your browser as seen below.

In the event that the app is not working on your computer or your school computer is not working, you will be able to work online in this way as you would normally.