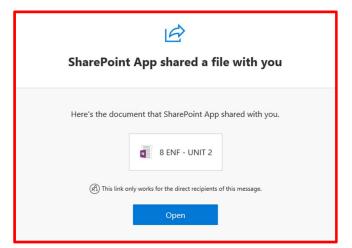

## **IS THERE A QUICKER WAY?**

Yes. There can be!

When your teacher shares a new Workbook with you an email will appear in your inbox. Often students may overlook this email as the sender is listed as **SHAREPOINT ONLINE** instead of your teacher's name, but this email contains a quick link to your new Workbook that looks like this

By clicking OPEN you will be taken to the login page listed earlier in this document, if you aren't already signed in. You will then see this work book open online as detailed previously with the option to **"OPEN IN** 