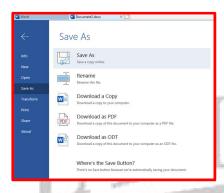

Simply change the name at the top of the page from the default "DOCUMENT" file name by clicking on it and changing it to the correct name. This will then save to your One Drive automatically and will continue to save as you work! Remember you can move/rearrange your files and folders in One Drive just like you would on your computer. By choosing FILE and SAVE AS you will have the option to save a new copy of the document with a different name.

You can also choose to rename the document.

Download a copy will download a .doc or .docx copy to your computer while Download as PDF will download a PDF to your computer, a PDF is a copy that cannot be edited any further.