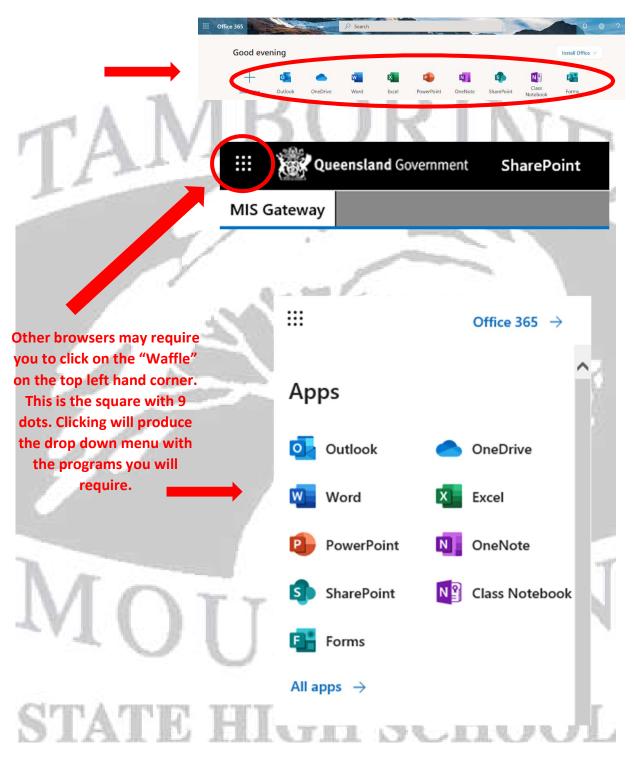

#### To access these please follow the directions below.

- Open your preferred web browser and type mis.eq.edu.au into the address bar.
   i. Google Chrome is the recommended browser for best results
- Q mis.eq.edu.au
- 2. This will bring you to the Education Queensland Sign in page, here you will login using your normal school login details.

Department of Education

 $\rightarrow$ 

3. From here, depending on your browser there may be two different options to access the apps you require.

Some Browsers will display the apps across the top of your page for easy access as below

### USING MICROSOFT WORD AND OTHER PROGRAMS ONLINE

In the event that your school laptop is experiencing problems you can access your Microsoft programs online as demonstrated above. Primarily you will use Microsoft Word, Excel, Powerpoint and OneNote, which will be detailed further below. If you have been backing up your documents on One Drive as instructed you will very easily be able to open those files in Word online and continue to use them as normal.