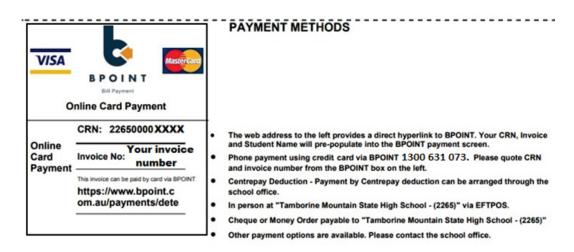

## **PAYMENT OPTIONS**



## PAYING BY INTERNET BANKING: Direct Payment into School Bank Account

- School's Bank Account Name: Tamborine Mountain State High School General A/C
- **BSB Number:** 
  - 064-430 (CBA Branch Southport) Account Number: 10417005
- Please record "STUDENT SURNAME, 1st INITIAL and Reference/Details:

Reference /Invoice No., in the reference/details section so that your payment can be recorded correctly. If insufficient details are supplied, payments will be applied to the oldest debt for that Family/Customer.

Should you wish to forward a remittance advice this can be emailed to ctayl629@eq.edu.au (e.g. CITIZEN, J - Res Levy; BLOGGS, D – Laptop Payment)

## PAYING IN PERSON: Payment by Credit Card, Debit Card, Cash and Cheque

- Payment can be made at the school office Monday and Thursday